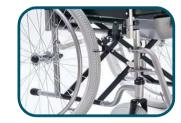

## **PRODUCT CHARACTERISTICS:**

- foldable steel frame of cross construction, (double cross construction) painting coated,
- soft seat and backrest made of eco leather,
- divided seat with demountable element, which enables to get sanitary hole,
- removable long armrest,
- fixed footrest with swing-away platform,
- steel brakes with pressure adjustment,
- sanitary bucket mounted under the seat,
- varnished steel handrims,
- pneumatic rear wheels, size 24",
- full, maintenance free front wheels,
- pump.