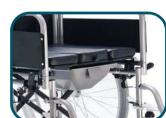

## **PRODUCT CHARACTERISTICS:**

- foldable steel frame of cross construction, (double cross construction) painting coated,
- soft seat and backrest made of eco leather,
- divided seat with demountable element, which enables to get sanitary hole,
- removable long armrest,
- fixed footrest with swing-away platform,
- steel brakes with pressure adjustment,
- sanitary bucket mounted under the seat,
- varnished steel handrims,
- pneumatic rear wheels, size 24",
- full, maintenance free front wheels,
- pump.