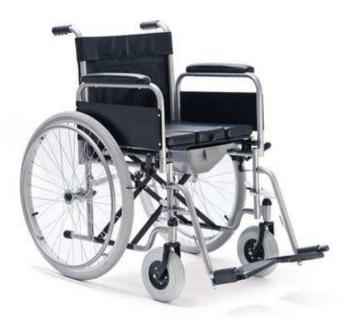

## Trust Standard wheelchair with toilet function

catalogue number VCWK4T

## **PRODUCT CHARACTERISTICS:**

- foldable steel frame of cross construction, (double cross construction) painting coated,
- soft seat and backrest made of eco leather,
- divided seat with demountable element, which enables to get sanitary hole,
- removable long armrest,
- fixed footrest with swing-away platform,
- steel brakes with pressure adjustment,
- sanitary bucket mounted under the seat,
- varnished steel handrims,
- pneumatic rear wheels, size 24",
- full, maintenance free front wheels,
- pump.

## USE:

General use wheelchair, to use at home and for strolls with toilet function.

| Seat width                                                | 45 cm                   |
|-----------------------------------------------------------|-------------------------|
| Seat depth                                                | 42 cm                   |
| Wheelchair height                                         | 89 cm                   |
| Wheelchair width                                          | 66 cm                   |
| Wheelchair lenght                                         | 82 cm                   |
| Width of folded wheelchair                                | 31 cm                   |
| Weight                                                    | 20 kg                   |
| Maximum capacity                                          | 110 kg                  |
| Wheelchair lenght<br>Width of folded wheelchair<br>Weight | 82 cm<br>31 cm<br>20 kg |