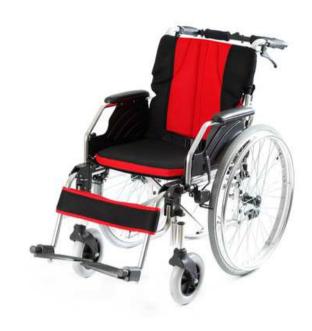

## Cameleon Steel and aluminium wheelchair

catalogue number VCWK9AC

## PRODUCT CHARACTERISTICS:

- foldable, aluminium frame (double cross construction),
- removable black and red, or black and blue upholstery which absorbs perspiration,
- Velcro<sup>®</sup> straps allow to adjust backrest depth,
- anti-bedsore cushion,
- lifted armrests,
- lifted and removable footrests,
- calf strap,
- double brake system (for patient and caregiver),
- safety belts,
- pneumatic quick-release rear wheels 24",
- full front wheels 200x45,
- aluminium handrims,
- rear pocket,
- anti-flip wheels,
- back folding mechanism situated next to armrests allows to reduce wheelchair size during transport (VCWK9AF).

## USE:

General use wheelchair, at home and for strolls.

|                            | 16"    | 18"    |
|----------------------------|--------|--------|
| Seat width                 | 41 cm  | 45 cm  |
| Seat depth                 | 42 cm  | 42 cm  |
| Wheelchair height          | 90 cm  | 90 cm  |
| Wheelchair width           | 61 cm  | 66 cm  |
| Wheelchair lenght          | 81 cm  | 81 cm  |
| Width of folded wheelchair | 34 cm  | 34 cm  |
| Weight                     | 16 kg  | 17 kg  |
| Maximum capacity           | 100 kg | 100 kg |