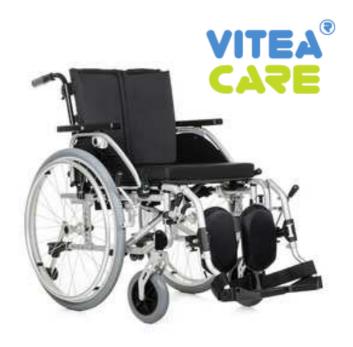

## Primero Steel and aluminium wheelchair

Catalogue number: VCWK9C NEW

## PRODUCT CHARACTERISTICS:

- foldable, aluminum frame of cross construction,
- adjustable angle of backrest position and seat depth
- detachable nylon black upholstery,
- Velcro® straps allow to adjust backrest depth,
- thick, soft cushion,
- safety belt,
- lifted, removable, angle adjustable footrests and calf
- adaptable position of front and rear wheel axle,
- lifted, detachable armrests,
- adjustable position of the armrests in the horizontal and vertical plane
- adjustable handle height,
- rear barrier which provides additional stabilization and facilitates folding the wheelchair,
- rear anti-tip wheels of adjustable height,
- full front wheels, size 200x50,
- pneumatic quick-release rear wheels 24",
- brakes of adjustable strength,
- aluminium handrims.

## **USE:**

General use wheelchair, at home and for strolls. Suitable for patients after leg (legs) amputation, for patients during post-operative period.

|                   | 16"           | 18"           |
|-------------------|---------------|---------------|
| Seat width        | 40 cm         | 45 cm         |
| Seat depth        | 40 – 52,5 cm  | 40 – 52,5 cm  |
| Wheelchair width  | 61 cm         | 68 cm         |
| Wheelchair height | 91,5 – 103 cm | 91,5 – 103 cm |
| Wheelchair length | 107 cm        | 107 cm        |
| Wheelchair weight | 19,67 kg      | 19, 67 kg     |
| Maximum load      | 115 kg        | 115 kg        |