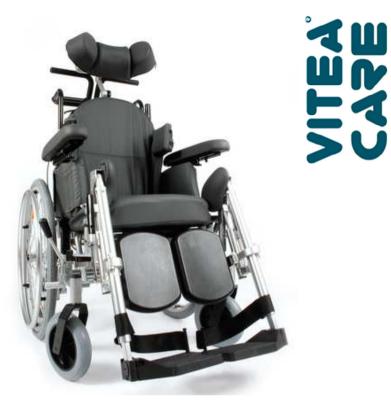

## Support Special wheelchair stabilizing back and head

catalogue number VCWK7CP

## **PRODUCT CHARACTERISTICS:**

- stable, reinforced steel frame,
- foldable backrest,
- detachable, anti-bedsore upholstery made of 'memory foam' equipped with waterproof cover,
- anatomically moulded backrest and seat,
- smooth adjustment of backrest height,
- smooth adjustment of seat angle (together with backrest),
- smooth adjustment of backrest angle,
- height adjustable footrest,
- swing-away, detachable, angle adjustable footrests and calf pads,
- height adjustable front wheels axle,
- detachable, height adjustable armrests made of soft, comfortable and easy to wash fabric,
- smooth adjustment of armrest horizontal position,
- adjustable seat width,
- double handle of adjustable height,
- lateral wedges of adjustable horizontal and vertical position,
- rear, height adjustable anti-tip wheels,
- detachable, height and tilt adjustable headrest,
- brakes of adjustable strength,
- aluminium handrims,
- full front wheels, size 200x50,
- pneumatic, quick-release rear wheels 24",
- pump.

## USE:

General use comfortable and versatile wheelchair for people with reduced mobility, to use at home and for strolls.

|                   | 43         | 50         |
|-------------------|------------|------------|
| Seat width        | 36 - 43 cm | 45 - 50 cm |
| Seat depth        | 42 - 48 cm | 42 - 48 cm |
| Wheelchair height | 96 cm      | 96 cm      |
| Wheelchair width  | 54,5 cm    | 64,5 cm    |
| Wheelchair lenght | 108 cm     | 108 cm     |
| Weight            | 42 kg      | 42 kg      |
| Maximum capacity  | 136 kg     | 136 kg     |