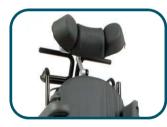

## **PRODUCT CHARACTERISTICS:**

- stable, reinforced steel frame,
- foldable backrest,
- detachable, anti-bedsore upholstery made of 'memory foam' equipped with waterproof cover,
- anatomically moulded backrest and seat,
- smooth adjustment of backrest height,
- smooth adjustment of seat angle (together with backrest),
- smooth adjustment of backrest angle,
- height adjustable footrest,
- swing-away, detachable, angle adjustable footrests and calf pads,
- height adjustable front wheels axle,
- detachable, height adjustable armrests made of soft, comfortable and easy to wash fabric,
- smooth adjustment of armrest horizontal position,
- adjustable seat width,
- double handle of adjustable height,
- lateral wedges of adjustable horizontal and vertical position,
- rear, height adjustable anti-tip wheels,
- detachable, height and tilt adjustable headrest,
- brakes of adjustable strength,
- aluminium handrims,
- full front wheels, size 200x50,
- pneumatic, quick-release rear wheels 24",
- pump.