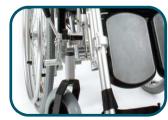

## **PRODUCT CHARACTERISTICS:**

- stable, reinforced steel frame,
- foldable backrest,
- detachable, anti-bedsore upholstery made of 'memory foam' equipped with waterproof cover,
- anatomically moulded backrest and seat,
- smooth adjustment of backrest height,
- smooth adjustment of seat angle (together with backrest),
- smooth adjustment of backrest angle,
- height adjustable footrest,
- swing-away, detachable, angle adjustable footrests and calf pads,
- height adjustable front wheels axle,
- detachable, height adjustable armrests made of soft, comfortable and easy to wash fabric,
- smooth adjustment of armrest horizontal position,
- adjustable seat width,
- double handle of adjustable height,
- lateral wedges of adjustable horizontal and vertical position,
- rear, height adjustable anti-tip wheels,
- detachable, height and tilt adjustable headrest,
- brakes of adjustable strength,
- aluminium handrims,
- full front wheels, size 200x50,
- pneumatic, quick-release rear wheels 24",
- pump.