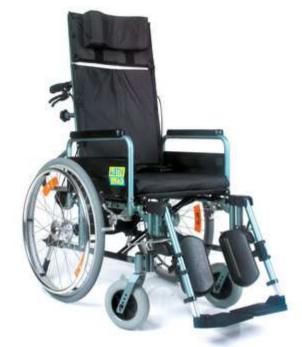

## Recliner Extra Special wheelchair stabilizing back and head

catalogue number VCWK702

## **PRODUCT CHARACTERISTICS:**

- recliner type wheelchair, with the possibility of sloping the back from sitting to horizontal position,
- foldable aluminium frame of cross construction,
- black seat made of nylon with thick, soft cushion,
- safe belt.
- removable, lifted, angle and lenght adjustable footrests with calf pads,
- removable armrests,
- removable upper part of backrest together with headrest,
- · rear height adjustable anti-tip wheels,
- pneumatic rear 24" quick-release wheels,
- full front wheels 8",
- aluminium handrims,
- double brake system (for patient and caregiver), equipped with brake pads,
- rear barrier which provides additional stabilization,
- pump.

## **USE:**

General use wheelchair for people with reduced mobility, to use at home and for strolls.

| Seat width                 | 46 cm        |
|----------------------------|--------------|
| Seat depth                 | 40 cm        |
| Wheelchair height          | 122 cm       |
| Wheelchair width           | 68 cm        |
| Wheelchair lenght          | 114 - 198 cm |
| Width of folded wheelchair | 35 cm        |
| Weight                     | 27 kg        |
| Maximum capacity           | 110 kg       |
|                            |              |