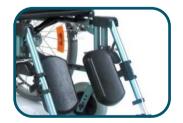

## **PRODUCT CHARACTERISTICS:**

- recliner type wheelchair, with the possibility of sloping the back from sitting to horizontal position,
- foldable aluminium frame of cross construction,
- black seat made of nylon with thick, soft cushion,
- safe belt.
- removable, lifted, angle and lenght adjustable footrests with calf pads,
- removable armrests,
- removable upper part of backrest together with headrest,
- · rear height adjustable anti-tip wheels,
- pneumatic rear 24" quick-release wheels,
- full front wheels 8",
- aluminium handrims,
- double brake system (for patient and caregiver), equipped with brake pads,
- rear barrier which provides additional stabilization,
- pump.