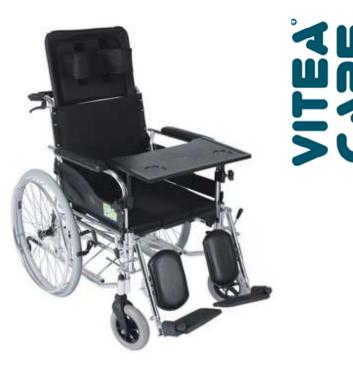

## Recliner Plus Special wheelchair stabilizing back and head with toilet function

catalogue number VCWK7T

## **PRODUCT CHARACTERISTICS:**

- recliner type wheelchair, with the possibility of sloping the back from sitting to horizontal position,
- foldable steel frame (double cross construction),
- black seat made of nylon or polyurethane material,
- divided seat with demountable element, which enables to get sanitary hole, removable, lifted, angle adjustable footrests with calf pads,
- removable armrests,
- removable upper part of backrest together with headrest,
- anti-tip system,
- full front wheels 200x45,
- pneumatic quick-release rear wheels 24",
- aluminium handrims,
- double brake system (for patient and caregiver),
- sanitary bucket,
- tray,
- pump.

## USE:

General use wheelchair, to use at home and for strolls with toilet function.

| Seat width                 | 46 cm   |
|----------------------------|---------|
| Seat depth                 | 46 cm   |
| Wheelchair width           | 69 cm   |
| Wheelchair height          | 120 cm  |
| Wheelchair lenght          | 136 cm  |
| Width of folded wheelchair | 32 cm   |
| Weight                     | 28,5 kg |
| Maximum capacity           | 90 kg   |