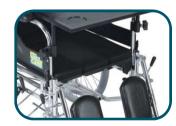

## **PRODUCT CHARACTERISTICS:**

- recliner type wheelchair, with the possibility of sloping the back from sitting to horizontal position,
- foldable steel frame (double cross construction),
- black seat made of nylon or polyurethane material,
- divided seat with demountable element, which enables to get sanitary hole, removable, lifted, angle adjustable footrests with calf pads,
- removable armrests,
- removable upper part of backrest together with headrest,
- anti-tip system,
- full front wheels 200x45,
- pneumatic quick-release rear wheels 24",
- aluminium handrims,
- double brake system (for patient and caregiver),
- sanitary bucket,
- tray,
- pump.