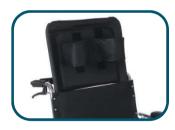

## **PRODUCT CHARACTERISTICS:**

- recliner type wheelchair, with the possibility of sloping the back from sitting to horizontal position,
- foldable steel frame (double cross construction),
- black seat made of nylon or polyurethane material,
- divided seat with demountable element, which enables to get sanitary hole, removable, lifted, angle adjustable footrests with calf pads,
- removable armrests,
- removable upper part of backrest together with headrest,
- anti-tip system,
- full front wheels 200x45,
- pneumatic quick-release rear wheels 24",
- aluminium handrims,
- double brake system (for patient and caregiver),
- sanitary bucket,
- tray,
- pump.