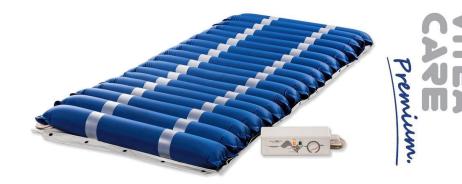

## Tube master anti-bedsore alternating pressure bubble mattress of tubular structure

Calatolgue number VCM502D

## **PRODUCT CHARACTERISTICS:**

- tubular alternating pressure mattress made of PCV,
- smooth manual pressure adjustment in the mattress, adjusted individually to patient's weight,
- working cycle 12 minutes,
- modern, silent electric pump,
- number of mattress chambers: 18,

Prevention, and treatment support, of bedsores.

- facings which can be fixed to an ordinary mattress,
- modern design,

USE:

Length

Width

Height

Capacity

• colour: navy blue.

200 cm

90 cm

11,5 cm 145 kg