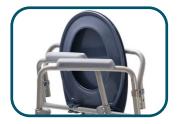

## **PRODUCT CHARACTERISTICS:**

- plastic, seat,
- steal construction,
- soft armrest,
- height adjustment,
- sanitary bucket of 5 liters.

## USE:

Product helpful in patient care constantly forced to stay in bed, or benefiting from a wheelchair. It allows you to settle the physiological needs in a sitting position. Makes it easy to carry out patient care activities. A chair without a container can be placed over the toilet in the bathroom.