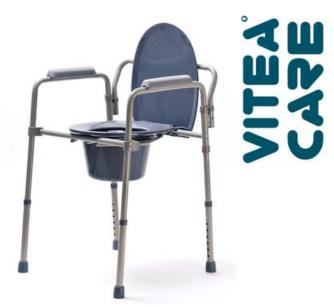

## **Commode chair**

catalogue code: DRVW01 – foldable, DRVW02 – non-foldable

## **PRODUCT CHARACTERISTICS:**

- plastic, seat,
- steal construction,
- soft armrest,
- height adjustment,
- sanitary bucket of 5 liters.

## USE:

Product helpful in patient care constantly forced to stay in bed, or benefiting from a wheelchair. It allows you to settle the physiological needs in a sitting position. Makes it easy to carry out patient care activities. A chair without a container can be placed over the toilet in the bathroom.