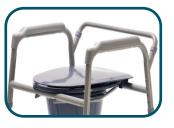

## **PRODUCT CHARACTERISTICS:**

- plastic, seat,
- steal construction,
- soft armrest,
- height adjustment,
- sanitary bucket of 5 liters.

## USE:

Product helpful in patient care constantly forced to stay in bed, or benefiting from a wheelchair. It allows you to settle the physiological needs in a sitting position. Makes it easy to carry out patient care activities. A chair without a container can be placed over the toilet in the bathroom.