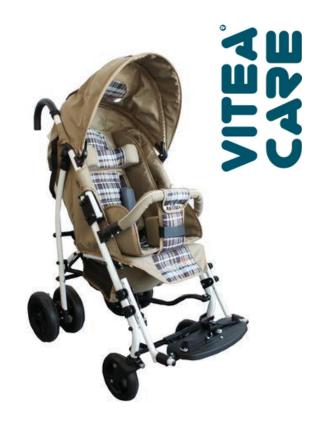

## Umbrella children rehabilitative stroller

catalogue number DRVG0C

## PRODUCT CHARACTERISTICS:

- aluminum, foldable frame, with steel supporting elements,
- textile used in upholstery certified by OEKO-TEX,
- adjustable backrest with variable tilt angle regulation,
- abduction wedge, barrier, three-point bell,
- plastic footplate with adjustable length and feet stabilizing belts,
- headrest (two positions alignment),
- window in the hut, which allows You to observe child,
- standard equipment: Protective box, shopping basket, cup holder, raincover, forks with lock, sleeping bag, unregulated footrest,
- optional equipment: footrest with adjustable angle, pumped wheels,
- available colors: pink-gray, red-gray, orange-gray, blue-gray, navy/gray/red (checkered), gray/blue (checkered)

## USE:

Children's strolling cart for children with Cerebral Palsy, Spina Bifida and muscle disorders.

| Seat width                            | 35 cm        |
|---------------------------------------|--------------|
| Seat depth                            | 29 cm        |
| Back lenght                           | 54 cm        |
| Stroller width                        | 61 cm        |
| Stroller length                       | 105 cm       |
| Stroller height                       | 122 cm       |
| Dimensions of stroller after collapse | 129x49x42 cm |
| Front wheels diameter                 | 18 cm        |
| Rear wheels diameter                  | 22 cm        |
| Stroller weight                       | 15 kg        |
| Maximum capacity                      | 30 kg        |
|                                       |              |