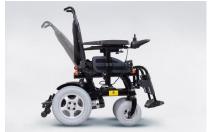

## **W1018 - LIMBER**

## **PRODUCT CHARACTERISTICS:**

- reclining backrest,
- rear wheels with two shock-absorbers,
- complete set of driving lights (led),
- seat width: 16" and 18",
- removable upholstery and cushion,
- adjustable, removable armrests,
- swing-away, removable footrests of adjustable length,
- electromagnetic brakes,
- vs/pg50a controller,
- adjustable, anti-tip rear wheels,
- rear wheels, 9",
- front wheels, 14" rear wheels,
- ground clearance: 8 cm.