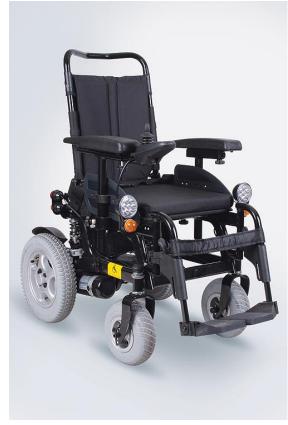

## **W1018 - LIMBER**

## **PRODUCT CHARACTERISTICS:**

- reclining backrest,
- rear wheels with two shock-absorbers,
- complete set of driving lights (led),
- seat width: 16" and 18",
- removable upholstery and cushion,
- adjustable, removable armrests,
- swing-away, removable footrests of adjustable length,
- electromagnetic brakes,
- vs/pg50a controller,
- adjustable, anti-tip rear wheels,
- rear wheels, 9",
- front wheels, 14" rear wheels,
- ground clearance: 8 cm.