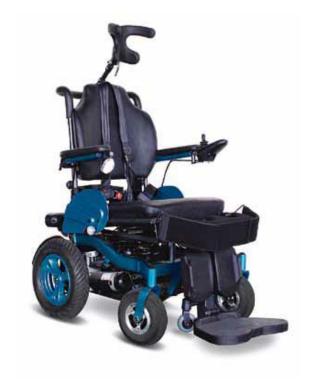

## **Hero STAND UP**

electric wheelchair

## PRODUCT CHARACTERISTICS:

- seat width: 16", 18",
- electric tilting function with remote control,
- upholstery made of ecological leather,
- tilting armrests,
- adjustable height and angle of armrests,
- rear and front anti-tip wheels,
- complete set of driving lights (led),
- headrest,
- knee holder,
- three point positioning belts,
- safety hip belt, headrest,
- electromagnetic brakes
- 9" front wheels, 14" rear wheels,
- rear shock-absorber.

| Motor            | 2x450 W       |
|------------------|---------------|
| Batteries        | 2x55 Ah       |
| Maximum Speed    | 9,5 km/h      |
| Range*           | 20 km         |
| Turning radius   | 90 cm         |
| Lenght           | 113,5 cm      |
| Width            | 62 cm         |
| Weight           | 100 kg        |
| Maximum capacity | 120 kg/135 kg |