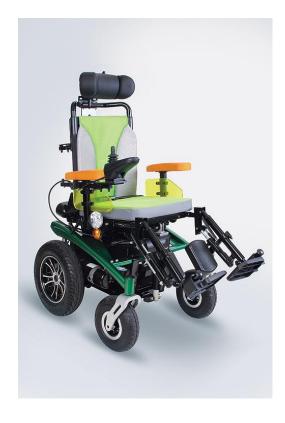

## **PRODUCT CHARACTERISTICS:**

- movable controller enabling a caregiver to control the power chair,
- aluminium rims,
- removable footrests with calf support,
- electrically adjustable seat inclination 10° (max 18cm),
- shock-absorbing, aluminium frame,
- adjustable seat width and depth,
- foldable reclining backrest,
- positioning belt,
- soft cushion,
- height adjustable armrest,
- length adjustable footrest,
- complete set of driving lights,
- freewheel mode,
- adjustable, movable controller (left/right side of the power chair),
- rear anti-tip wheels,
- 9" front caster wheels,
- 14" rear pneumatic wheels,
- headrest (option).

| Motor            | 2x300 W |
|------------------|---------|
| Batteries        | 2x50 Ah |
| Maximum Speed    | 12 km/h |
| Range*           | 25 km   |
| Turning radius   | 95 cm   |
| Length           | 100 cm  |
| Width            | 56 cm   |
| Weight           | 83 kg   |
| Maximum capacity | 80 kg   |