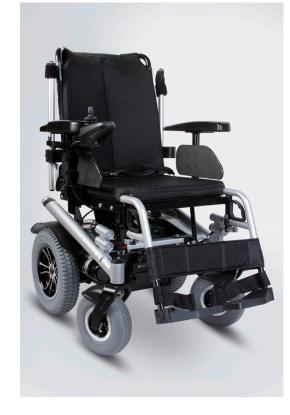

## **PRODUCT CHARACTERISTICS:**

- seat width: 16" and 18",
- modern, aluminium construction
- foldable backrest,
- adjustable seat depth, reclining backrest,
- removable upholstery,
- soft cushion,
- positioning belt,
- swing-away, removable footrests,
- height adjustable footrests and armrests,
- intelligent, electromagnetic system of brakes,
- pantograph,
- movable controller (left/right side of the power chair),
- complete set of driving lights (LED),
- freewheel mode,
- rear anti-tip wheel,
- aluminium rims
- pneumatic wheels (front 9", rear 14"),
- rear wheels shock absorbers,
- detachable battery pack,
- option: angle adjustable footrest, cane holder, movable controller enabling a caregiver to control the power chair.

| Motor            | 600 W   |
|------------------|---------|
| Batteries        | 2x50 Ah |
| Maximum Speed    | 12 km/h |
| Range*           | 25 km   |
| Turning radius   | 96 cm   |
| Length           | 115 cm  |
| Width            | 59,5 cm |
| Weight           | 83 kg   |
| Maximum capacity | 136 kg  |