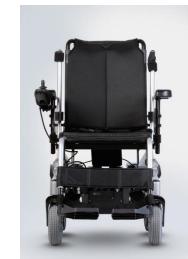

## **PRODUCT CHARACTERISTICS:**

- seat width: 16" and 18",
- modern, aluminium construction
- foldable backrest,
- adjustable seat depth, reclining backrest,
- removable upholstery,
- soft cushion,
- positioning belt,
- swing-away, removable footrests,
- height adjustable footrests and armrests,
- intelligent, electromagnetic system of brakes,
- pantograph,
- movable controller (left/right side of the power chair),
- complete set of driving lights (LED),
- freewheel mode,
- rear anti-tip wheel,
- aluminium rims
- pneumatic wheels (front 9", rear 14"),
- rear wheels shock absorbers,
- detachable battery pack,
- option: angle adjustable footrest, cane holder, movable controller enabling a caregiver to control the power chair.

| Motor            | 600 W   |
|------------------|---------|
| Batteries        | 2x50 Ah |
| Maximum Speed    | 12 km/h |
| Range*           | 25 km   |
| Turning radius   | 96 cm   |
| Length           | 115 cm  |
| Width            | 59,5 cm |
| Weight           | 83 kg   |
| Maximum capacity | 136 kg  |