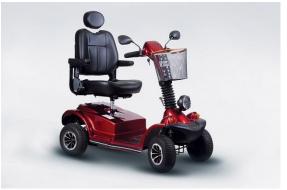

## **W4029 – HUNTER**

## **PRODUCT CHARACTERISTICS:**

- 4 shock absorbers,
- adjustable swivel seat,
- reclining backrest,
- electromagnetic brakes,
- shopping basket,
- anti-tip wheel, 13" front wheels, 13" rear wheels,
- smooth speed regulation,
- ground clearance 12 cm,
- weight (without battery): 99 kg.

| Motor            | 2400 W  |
|------------------|---------|
| Batteries        | 2x75 Ah |
| Maximum Speed    | 14 km/h |
| Range*           | 50 km   |
| Turning radius   | 165 cm  |
| Length           | 142 cm  |
| Width            | 73 cm   |
| Weight           | 141 kg  |
| Maximum capacity | 180 kg  |