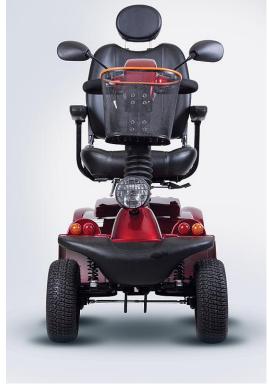

## **W4029 – HUNTER**

## **PRODUCT CHARACTERISTICS:**

- 4 shock absorbers,
- adjustable swivel seat,
- reclining backrest,
- electromagnetic brakes,
- shopping basket,
- anti-tip wheel, 13" front wheels, 13" rear wheels,
- smooth speed regulation,
- ground clearance 12 cm,
- weight (without battery): 99 kg.

| Motor            | 2400 W  |
|------------------|---------|
| Batteries        | 2x75 Ah |
| Maximum Speed    | 14 km/h |
| Range*           | 50 km   |
| Turning radius   | 165 cm  |
| Length           | 142 cm  |
| Width            | 73 cm   |
| Weight           | 141 kg  |
| Maximum capacity | 180 kg  |