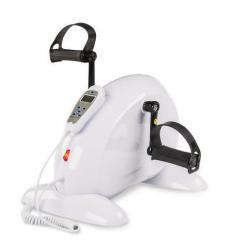

## **Genesis De Lux exerciser**

catalogue number DRVF07

## **PRODUCT CHARACTERISTICS:**

- made of steel,
- equipped with resistance mechanism,
- foldable,
- free standing,
- Equipped with counter, which has multiple programm settings: training set Your training period of time (3,6,9,12,15 minutes), auto (training in repetitive cycles), speed (allows you to set operating frequency 30,40,50, or 60 revolutions).

Rehabilitation and recreation, useful for patients with lower/upper limb paresis and ortopaedic diseases.

| Height | 38 cm   |
|--------|---------|
| Width  | 43,5 cm |
| Lenght | 43 cm   |
| Weight | 4,8 kg  |