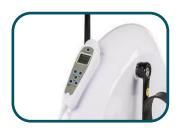

## **PRODUCT CHARACTERISTICS:**

- made of steel,
- equipped with resistance mechanism,
- foldable,
- free standing,
- Equipped with counter, which has multiple programm settings: training set Your training period of time (3,6,9,12,15 minutes), auto (training in repetitive cycles), speed (allows you to set operating frequency 30,40,50, or 60 revolutions).