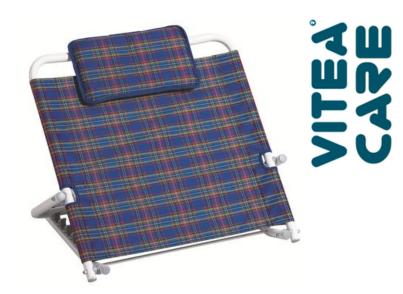

## **Back support**

catalogue number DRVF01

## **PRODUCT CHARACTERISTICS:**

- made of durable aluminium frame secured with the non-toxic varnish coating,
- the simple adjustment system of the frame provides five various heights of the back support adjustment,
- back support is made of the material, which makes the appropriate hygiene easier.

## USE:

Width: 62 cm

The back support makes of the hygienic and service activities easier (e.g. feeding) in case of lying patients. The simple maintenance enables half sitting position, which provides the passive upright position – it prevents the effects of the long-lasting immobilizing. It improves the comfort of patient's every day living.